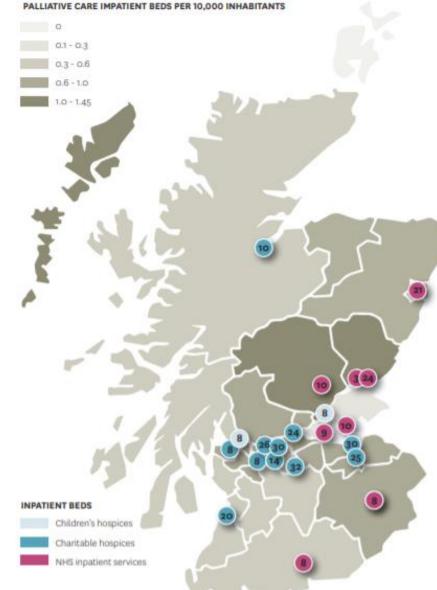

### Our Home

**Chas** 

Children's Hospices Across Scotland

Scottish Atlas Of Palliative Care. University of Glasgow 2016